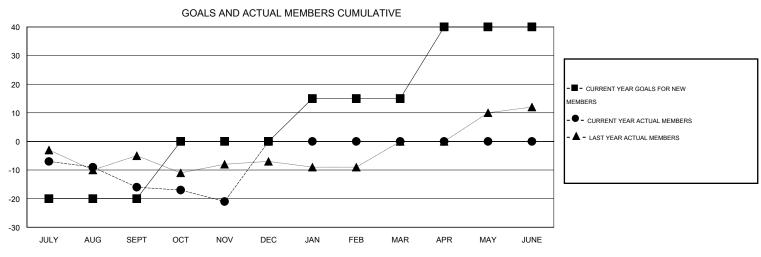

### **LOCATION NEWFOUNDLAND-LABRADOR**

 $\mathsf{GMT}\;\mathsf{CA}\;2$ 

|                       |                  | Clubs     |                  |                  | Members               |                    |                                     |                    |                  |  |
|-----------------------|------------------|-----------|------------------|------------------|-----------------------|--------------------|-------------------------------------|--------------------|------------------|--|
| RESULTS FOR 2014-2015 |                  |           |                  |                  | RESULTS FOR 2014-2015 |                    |                                     |                    |                  |  |
| QUARTER               | NEW CLUB<br>GOAL | NEW CLUBS | DROPPED<br>CLUBS | NET<br>GAIN/LOSS | QUARTER               | NEW MEMBER<br>GOAL | CHARTER AND<br>NEW MEMBERS<br>ADDED | DROPPED<br>MEMBERS | NET<br>GAIN/LOSS |  |
| JULY/AUG/SEPT         | 0                | 0         | 0                | 0                | JULY/AUG/SEPT         | -20                | 4                                   | 20                 | -16              |  |
| OCT/NOV/DEC           | 1                | 0         | 0                | 0                | OCT/NOV/DEC           | 20                 | 15                                  | 20                 | -5               |  |
| JAN/FEB/MAR           | 0                | 0         | 0                | 0                | JAN/FEB/MAR           | 15                 | 0                                   | 0                  | 0                |  |
| APR/MAY/JUNE          | 1                | 0         | 0                | 0                | APR/MAY/JUNE          | 25                 | 0                                   | 0                  | 0                |  |